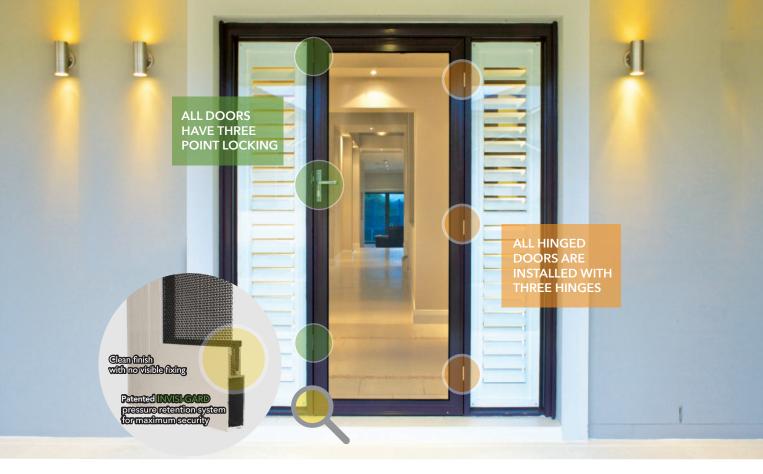

#### **Confidence in Security**

Using the unique, patented INVISI-GARD® Pressure Retention and Isolation Method, you can be assured that the Stainless Steel Mesh will defy the most determined attack from both intruders and corrosion.

INVISI-GARD® Stainless Steel Security products do not require screws to secure the mesh into the perimeter frame. As a result, the potential for corrosion through dissimilar metal contact is avoided.

Tested and approved in accordance with Australian Standards, INVISI-GARD® delivers confidence in security.