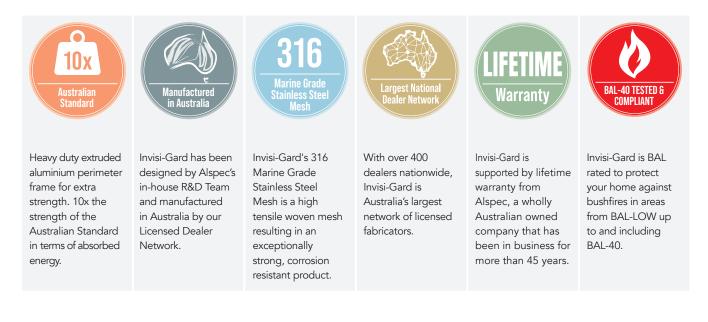

The frequency of this maintenance is determined by the location of the product. Refer to the suggested maintenance table.

**RECOMMENDED MAXIMUM MAINTENANCE INTERVAL** 