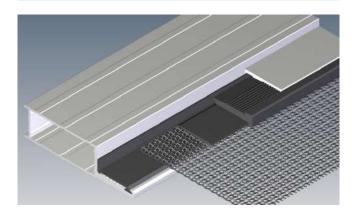

#### **Confidence in Security**

Using the unique, patented INVISI-GARD® Pressure Retention and Isolation Method, you can be assured that the Stainless Steel Mesh will defy the most determined attack from both intruders and corrosion.

INVISI-GARD® Stainless Steel Security products do not require screws to secure the mesh into the perimeter frame. As a result, the potential for corrosion through dissimilar metal contact is avoided.

Tested and approved in accordance with Australian Standards, INVISI-GARD® delivers confidence in security.